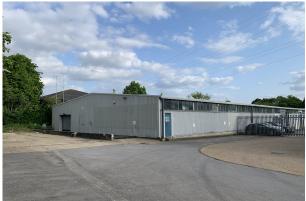

#### Description

The premises comprise a end of terrace, single storey warehouse / industrial building.

The property benefits from an open plan industrial workshop (but currently sub divided by a stud wall) and benefits from male and female toilets along with a kitchen area and pedestrian access points. The unit has a ramped loading bay with a full height loading door on the northern elevation with a full height loading door to the western elevation. The roof has been fully replaced with insulated, metal cladding, incorporating roof lighting.

#### **Specification**

- \* 2 Full Height Loading Doors (Manual Roller 3.9m high, Elec Roller 3.39m high)
- \* Min. Eave Height 4.61m
- \* Solid Concrete Floors
- \* 10% Roof Lighting
- \* High Level Windows
- \* Gas Fuelled Heating
- \* Strip & LED Lighting
- \* Ample Parking
- \* Three Phase Power