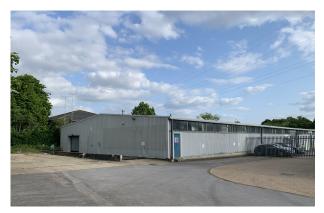

#### Description

The premises comprise a end of terrace, single storey warehouse / industrial building.

The property benefits from an open plan industrial workshop (but currently sub divided by a stud wall) and benefits from male and female toilets along with a kitchen area and pedestrian access points. The unit has a ramped loading bay with a full height loading door on the northern elevation with a full height loading door to the western elevation. The roof has been fully replaced with insulated, metal cladding, incorporating roof lighting.