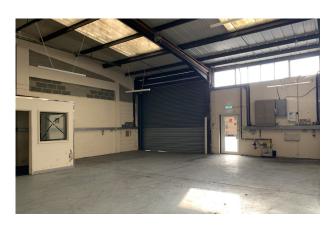

#### Description

The premises comprise a end of terrace, single storey warehouse / industrial building.

The property benefits from an open plan industrial workshop (but currently sub divided by a stud wall) and benefits from male and female toilets along with a kitchen area and pedestrian access points. The unit has a ramped loading bay with a full height loading door on the northern elevation with a full height loading door to the western elevation. The roof has been fully replaced with insulated, metal cladding, incorporating roof lighting.

#### **Specification**

- \* 2 Full Height Loading Doors (Manual Roller 3.9m high, Elec Roller 3.39m high)
- \* Min. Eave Height 4.61m
- \* Solid Concrete Floors
- \* 10% Roof Lighting
- \* High Level Windows
- \* Gas Fuelled Heating
- \* Strip & LED Lighting
- \* Ample Parking
- \* Three Phase Power