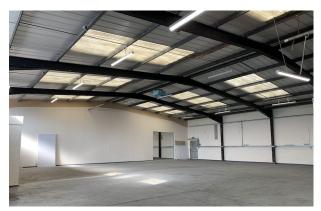

#### Description

The premises comprise a end of terrace, single storey warehouse / industrial building.

The property benefits from an open plan industrial workshop (but currently sub divided by a stud wall) and benefits from male and female toilets along with a kitchen area and pedestrian access points. The unit has a ramped loading bay with a full height loading door on the northern elevation with a full height loading door to the western elevation. The roof has been fully replaced with insulated, metal cladding, incorporating roof lighting.

#### **Specification**

- \* 2 Full Height Loading Doors (Manual Roller 3.9m high, Elec Roller 3.39m high)
- \* Min. Eave Height 4.61m
- \* Solid Concrete Floors
- \* 10% Roof Lighting
- \* High Level Windows
- \* Gas Fuelled Heating
- \* Strip & LED Lighting
- \* Ample Parking
- \* Three Phase Power