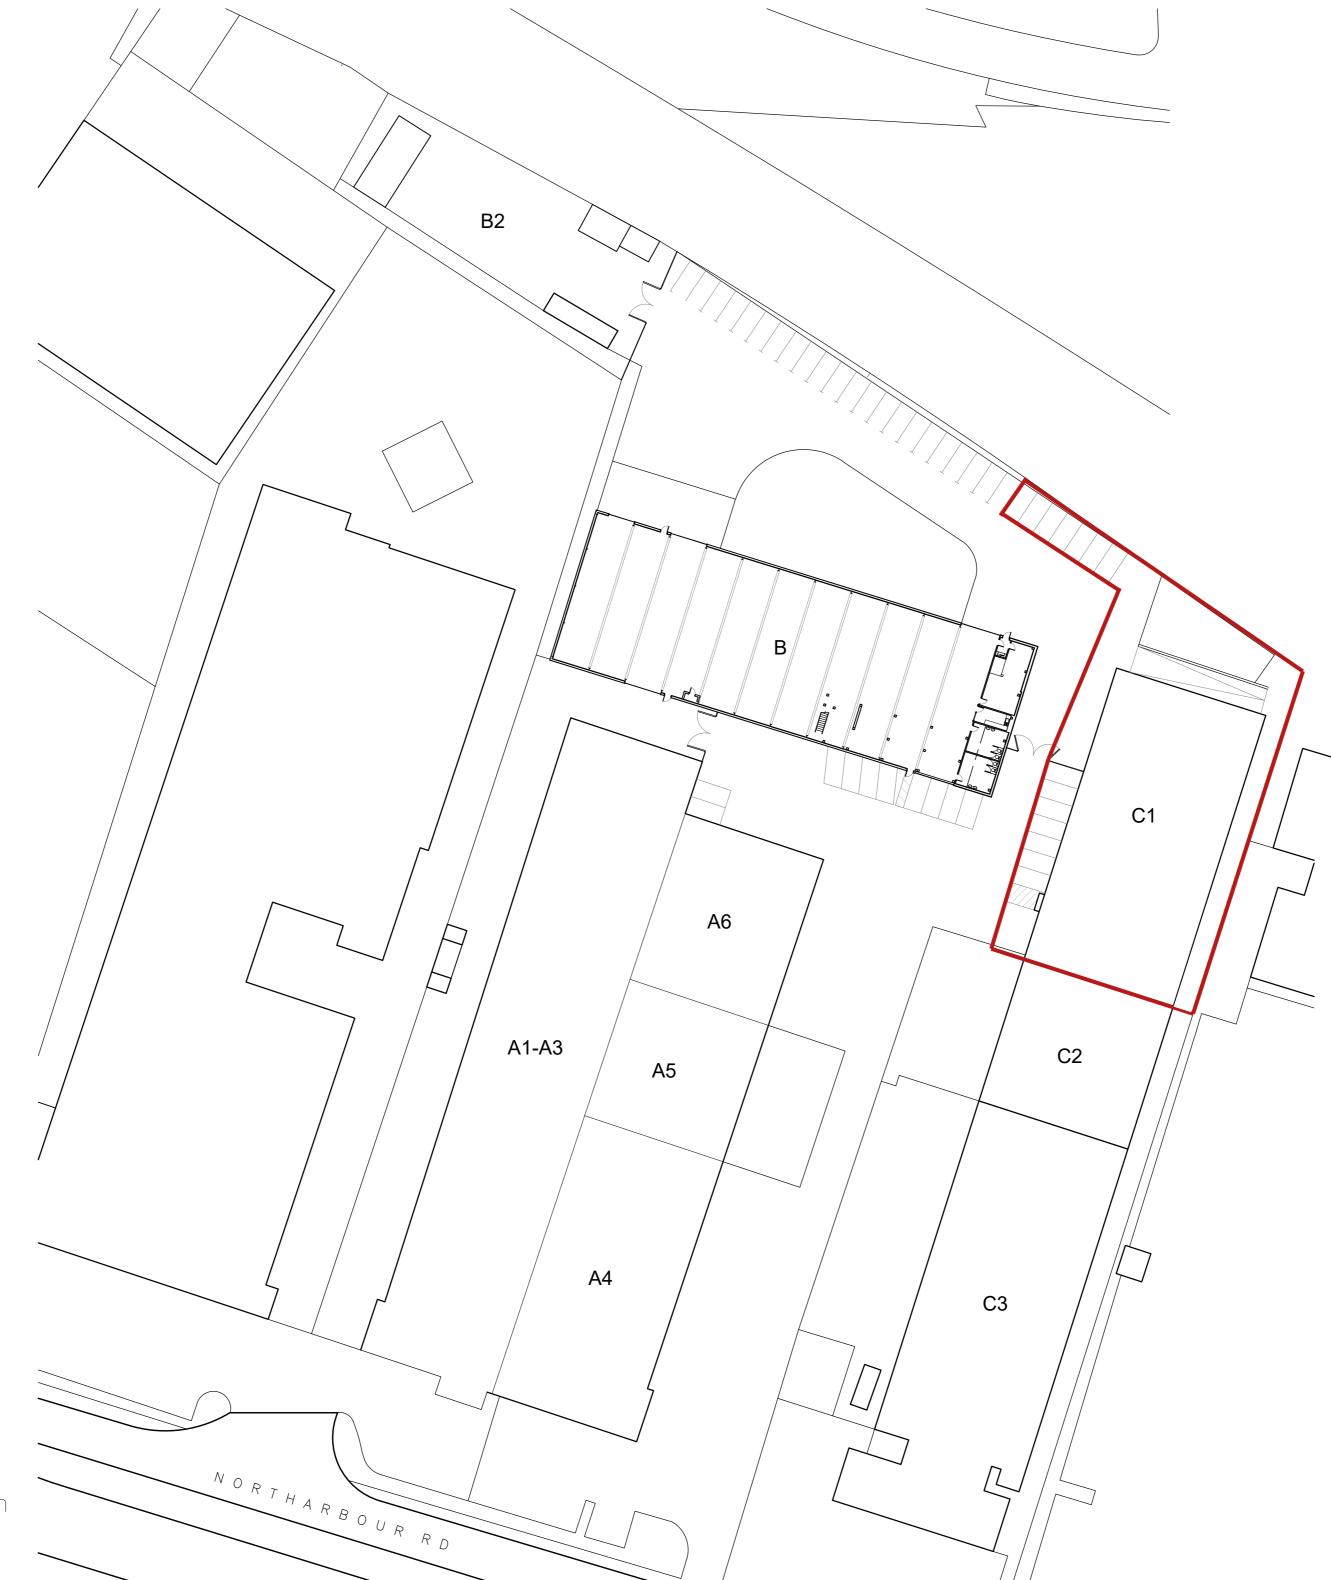

# Unit C1 Oak Park Estate, Northarbour Road, Portsmouth, PO6 3TJ Well Located Self Contained Industrial Unit

#### Location

Oak Park Industrial Park is situated on Northarbour Road, which runs paralell with Western Road in the Northarbour area of Portsmouth at junction 12 of the M27, which enables easy access along the South Coast to Southampton, M23 and London to the west, Havant and Chichester to the east.

0m 10m 20m 30m 40m 50m K.A.D. Licensed O.S. No. 100047482

| KA.D. Ltd.<br>First Floor Unit 7<br>The Quarterdeck<br>Port Solent<br>PO6 4TP<br>DESIGN<br>T: 01489 660194<br>E: admin@k-a-d.co.uk<br>W: www.k-a-d.co.uk |            |               |        |     |  |  |  |  |
|----------------------------------------------------------------------------------------------------------------------------------------------------------|------------|---------------|--------|-----|--|--|--|--|
| Client<br>Project UNITS C/C1<br>OAK PARK INDUSTRIAL ESTATE<br>NORTHARBOUR ROAD<br>PORTSMOUTH<br>PO6 3TJ                                                  |            |               |        |     |  |  |  |  |
|                                                                                                                                                          |            |               |        |     |  |  |  |  |
| <sup>Scale</sup> 1:500@A2                                                                                                                                |            | Date NOV 2023 |        |     |  |  |  |  |
| Project no.                                                                                                                                              | Sequential | Bldg/Floor    | Detail | Rev |  |  |  |  |
| KAD                                                                                                                                                      | 01         | Α             | LP     | А   |  |  |  |  |