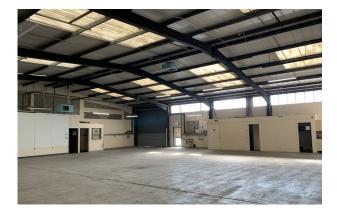

#### Description

The premises comprise a end of terrace, single storey warehouse / industrial building.

The property benefits from an open plan industrial workshop (but currently sub divided by a stud wall) and benefits from male and female toilets along with a kitchen area and pedestrian access points. The unit has a ramped loading bay with a full height loading door on the northern elevation with a full height loading door to the western elevation. The roof has been fully replaced with insulated, metal cladding, incorporating roof lighting.

#### **Specification**

- \* 2 Full Height Loading Doors (Manual Roller 3.9m high, Elec Roller 3.39m high)
- \* Min. Eave Height 4.61m
- \* Solid Concrete Floors
- \* 10% Roof Lighting
- \* High Level Windows
- \* Gas Fuelled Heating
- \* Strip & LED Lighting
- \* Ample Parking
- \* Three Phase Power