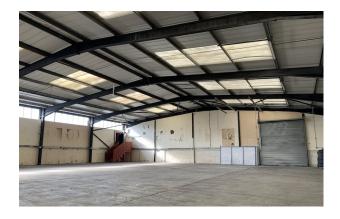

#### Description

The premises comprise a end of terrace, single storey warehouse / industrial building.

The property benefits from an open plan industrial workshop (but currently sub divided by a stud wall) and benefits from male and female toilets along with a kitchen area and pedestrian access points. The unit has a ramped loading bay with a full height loading door on the northern elevation with a full height loading door to the western elevation. The roof has been fully replaced with insulated, metal cladding, incorporating roof lighting.

#### **Specification**

- \* 2 Full Height Loading Doors (Manual Roller 3.9m high, Elec Roller 3.39m high)
- \* Min. Eave Height 4.61m
- \* Solid Concrete Floors
- \* 10% Roof Lighting
- \* High Level Windows
- \* Gas Fuelled Heating
- \* Strip & LED Lighting
- \* Ample Parking
- \* Three Phase Power