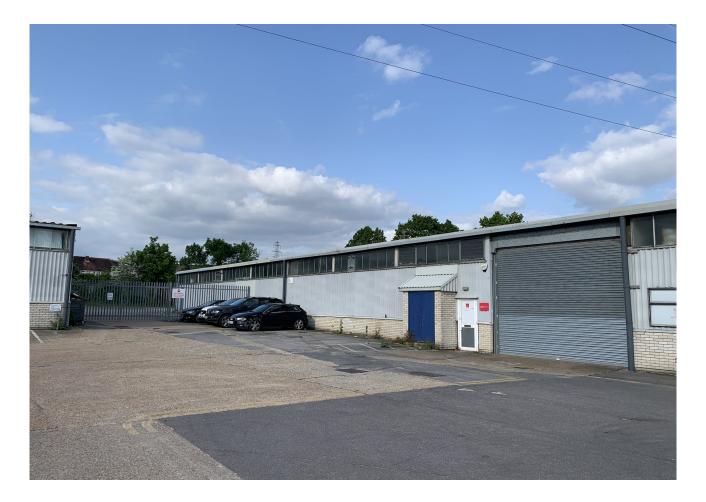

#### Description

The premises comprise a end of terrace, single storey warehouse / industrial building.

The property benefits from an open plan industrial workshop (but currently sub divided by a stud wall) and benefits from male and female toilets along with a kitchen area and pedestrian access points. The unit has a ramped loading bay with a full height loading door on the northern elevation with a full height loading door to the western elevation. The roof has been fully replaced with insulated, metal cladding, incorporating roof lighting.

#### Location

Oak Park Industrial Park is situated on Northarbour Road, which runs paralell with Western Road in the Northarbour area of Portsmouth at junction 12 of the M27, which enables easy access along the South Coast to Southampton, M23 and London to the west, Havant and Chichester to the east.