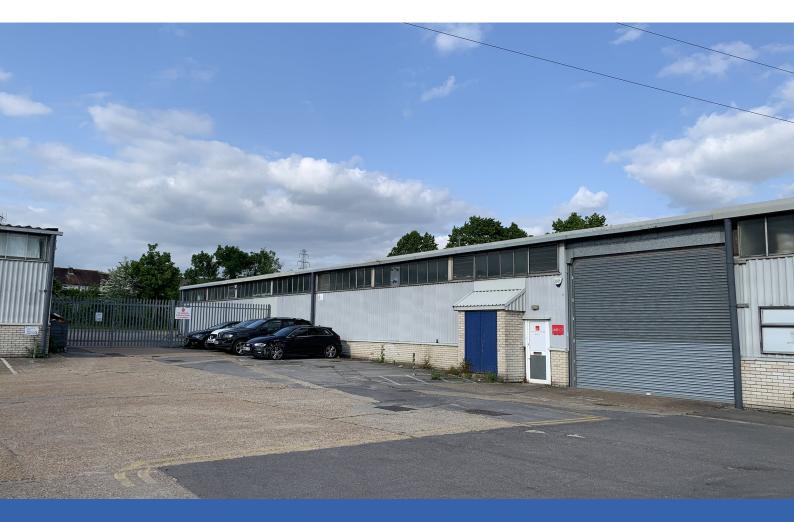

#### Description

The premises comprise a end of terrace, single storey warehouse / industrial building.

The property benefits from an open plan industrial workshop (but currently sub divided by a stud wall) and benefits from male and female toilets along with a kitchen area and pedestrian access points. The unit has a ramped loading bay with a full height loading door on the northern elevation with a full height loading door to the western elevation. The roof has been fully replaced with insulated, metal cladding, incorporating roof lighting.

#### **Specification**

- \* 2 Full Height Loading Doors (Manual Roller 3.9m high, Elec Roller 3.39m high)
- \* Min. Eave Height 4.61m
- \* Solid Concrete Floors
- \* 10% Roof Lighting
- \* High Level Windows
- \* Gas Fuelled Heating
- \* Strip & LED Lighting
- \* Ample Parking
- \* Three Phase Power