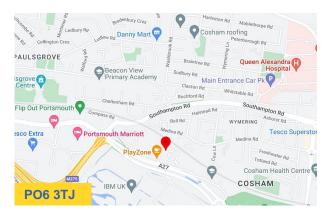

# Unit C1 Oak Park Estate, Northarbour Road, Portsmouth, PO6 3TJ Well Located Self Contained Industrial Unit

#### Location

Oak Park Industrial Park is situated on Northarbour Road, which runs paralell with Western Road in the Northarbour area of Portsmouth at junction 12 of the M27, which enables easy access along the South Coast to Southampton, M23 and London to the west, Havant and Chichester to the east.