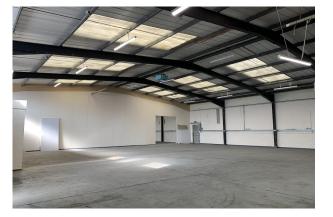

#### Description

The premises comprise a end of terrace, single storey warehouse / industrial building.

The property benefits from an open plan industrial workshop (but currently sub divided by a stud wall) and benefits from male and female toilets along with a kitchen area and pedestrian access points. The unit has a ramped loading bay with a full height loading door on the northern elevation with a full height loading door to the western elevation. The roof has been fully replaced with insulated, metal cladding, incorporating roof lighting.

#### Accommodation

The accommodation comprises the following areas:

| Name                | sq ft | sq m | Availability |
|---------------------|-------|------|--------------|
| Ground - Industrial | 8,708 | 809  | Available    |
| Total               | 8,708 | 809  |              |