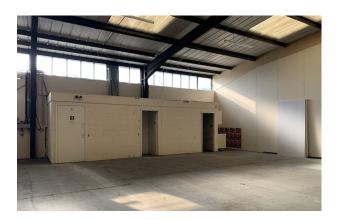

#### Description

The premises comprise a end of terrace, single storey warehouse / industrial building.

The property benefits from an open plan industrial workshop (but currently sub divided by a stud wall) and benefits from male and female toilets along with a kitchen area and pedestrian access points. The unit has a ramped loading bay with a full height loading door on the northern elevation with a full height loading door to the western elevation. The roof has been fully replaced with insulated, metal cladding, incorporating roof lighting.