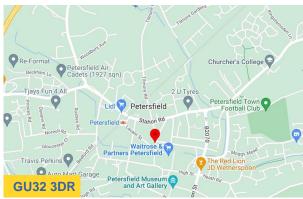

#### Location

Chapel Street is one of the principle retailing areas for the town, which runs from The Square connecting with the High Street and Lavant Street.

The subject premises are located on the southern side of Chapel Street, approximately 20 metres from the junction with Lavant Street.