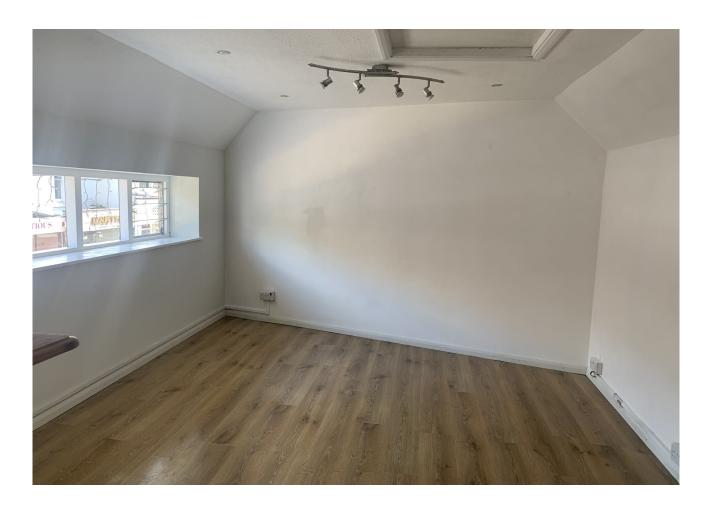

### **Description**

The property comprises a ground and first floor retail unit set behind a glazed shop front with entrance into an open plan sales area with stairs leading to the first floor which offers further retail or ancillary accommodation with seperate w.c.

#### Accommodation

The accommodation comprises the following areas:

| Name                    | sq ft | sq m  | Availability |
|-------------------------|-------|-------|--------------|
| Ground - Sales Area     | 180   | 16.72 | Available    |
| 1st - Sales / Ancillary | 143   | 13.29 | Available    |
| Total                   | 323   | 30.01 |              |