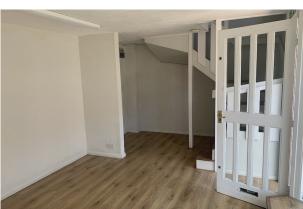

### **Description**

The property comprises a ground and first floor retail unit set behind a glazed shop front with entrance into an open plan sales area with stairs leading to the first floor which offers further retail or ancillary accommodation with seperate w.c.

#### Accommodation

The accommodation comprises the following areas:

| Name                    | sq ft | sq m  | Availability |
|-------------------------|-------|-------|--------------|
| Ground - Sales Area     | 180   | 16.72 | Available    |
| 1st - Sales / Ancillary | 143   | 13.29 | Available    |
| Total                   | 323   | 30.01 |              |