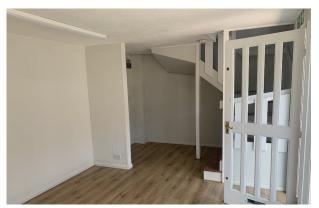

### **Description**

The property comprises a ground and first floor retail unit set behind a glazed shop front with entrance into an open plan sales area with stairs leading to the first floor which offers further retail or ancillary accommodation with seperate w.c.

#### Accommodation

The accommodation comprises the following areas:

| Name                    | sq ft | sq m  | Availability |
|-------------------------|-------|-------|--------------|
| Ground - Sales Area     | 180   | 16.72 | Available    |
| 1st - Sales / Ancillary | 143   | 13.29 | Available    |
| Total                   | 323   | 30.01 |              |