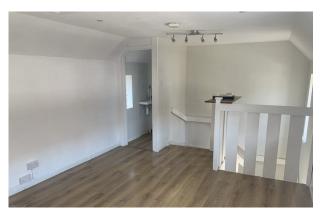

### **Description**

The property comprises a ground and first floor retail unit set behind a glazed shop front with entrance into an open plan sales area with stairs leading to the first floor which offers further retail or ancillary accommodation with seperate w.c.

#### Accommodation

The accommodation comprises the following areas:

| Name                    | sq ft | sq m  | Availability |
|-------------------------|-------|-------|--------------|
| Ground - Sales Area     | 180   | 16.72 | Available    |
| 1st - Sales / Ancillary | 143   | 13.29 | Available    |
| Total                   | 323   | 30.01 |              |