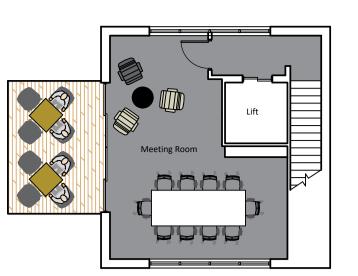

#### Accommodation

The accommodation comprises of the following

| Name              | sq ft  | sq m     |
|-------------------|--------|----------|
| Ground - Office 1 | 2,900  | 269.42   |
| Ground - Office 2 | 2,900  | 269.42   |
| Ground - Office 3 | 2,900  | 269.42   |
| Ground - Office 4 | 2,900  | 269.42   |
| Total             | 11,600 | 1,077.68 |

#### **Specification**

Open plan floor plates

Full accessed raised floors

Suspended ceilings

Air conditioning

WC's on each floor

Ground floor reception area

142 car parking spaces + EV charging points