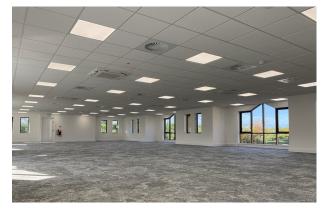

#### **Description**

The property is a detached Headquarters style office building set within landscaped grounds. Providing refurbished accommodation over three floors. Suites now available from 2,900 sq.ft.

#### **Specification**

Open plan floor plates

Full accessed raised floors

Suspended ceilings

Air conditioning

WC's on each floor

Ground floor reception area

142 car parking spaces + EV charging points