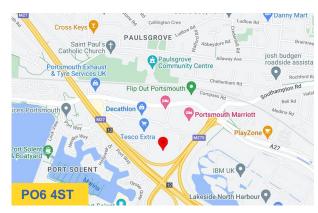

#### Location

North Harbour Business Park is an established commercial location just 4 miles north west of Portsmouth city centre and located 1 mile from the M27(Junction 12) connecting the area with key surrounding commercial cities as well as the national motorway network.

North Harbour benefits from easy access to two railway stations; Portchester (1 mile west) and Cosham (2 miles east). Both stations provide regular services to London Waterloo as well as surrounding towns. Portsmouth & Southsea railway station is just 5 miles south east providing additional, frequent rail services. Southampton International Airport is located 18 miles west of North Harbour accessed directly via the M27 (Junction 5). It is the main business airport for the South Coast.

## Harbour Court, Compass Road, North Harbour Business Park, Portsmouth

This plan is published for convenience of identification only and although believed to be correct its accuracy is not guaranteed and does not form any part of a contract.