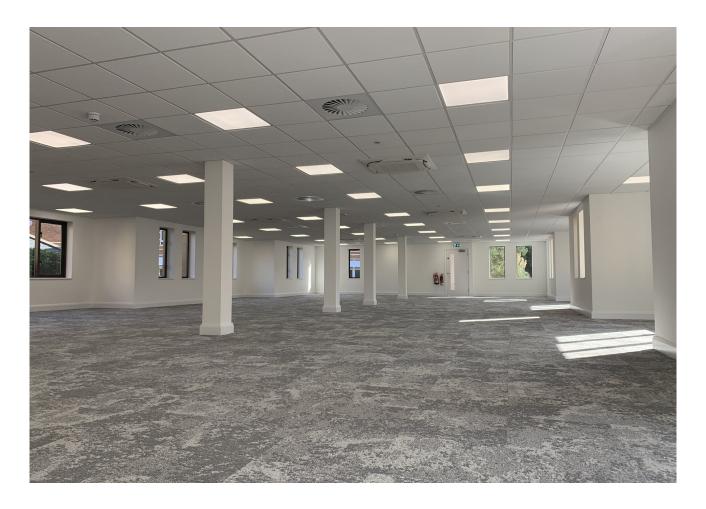

#### **Description**

The property is a detached Headquarters style office building set within landscaped grounds. Providing refurbished accommodation over three floors. Suites now available from 2,900 sq.ft.

#### **Specification**

Open plan floor plates

Full accessed raised floors

Suspended ceilings

Air conditioning

WC's on each floor

Ground floor reception area

142 car parking spaces + EV charging points