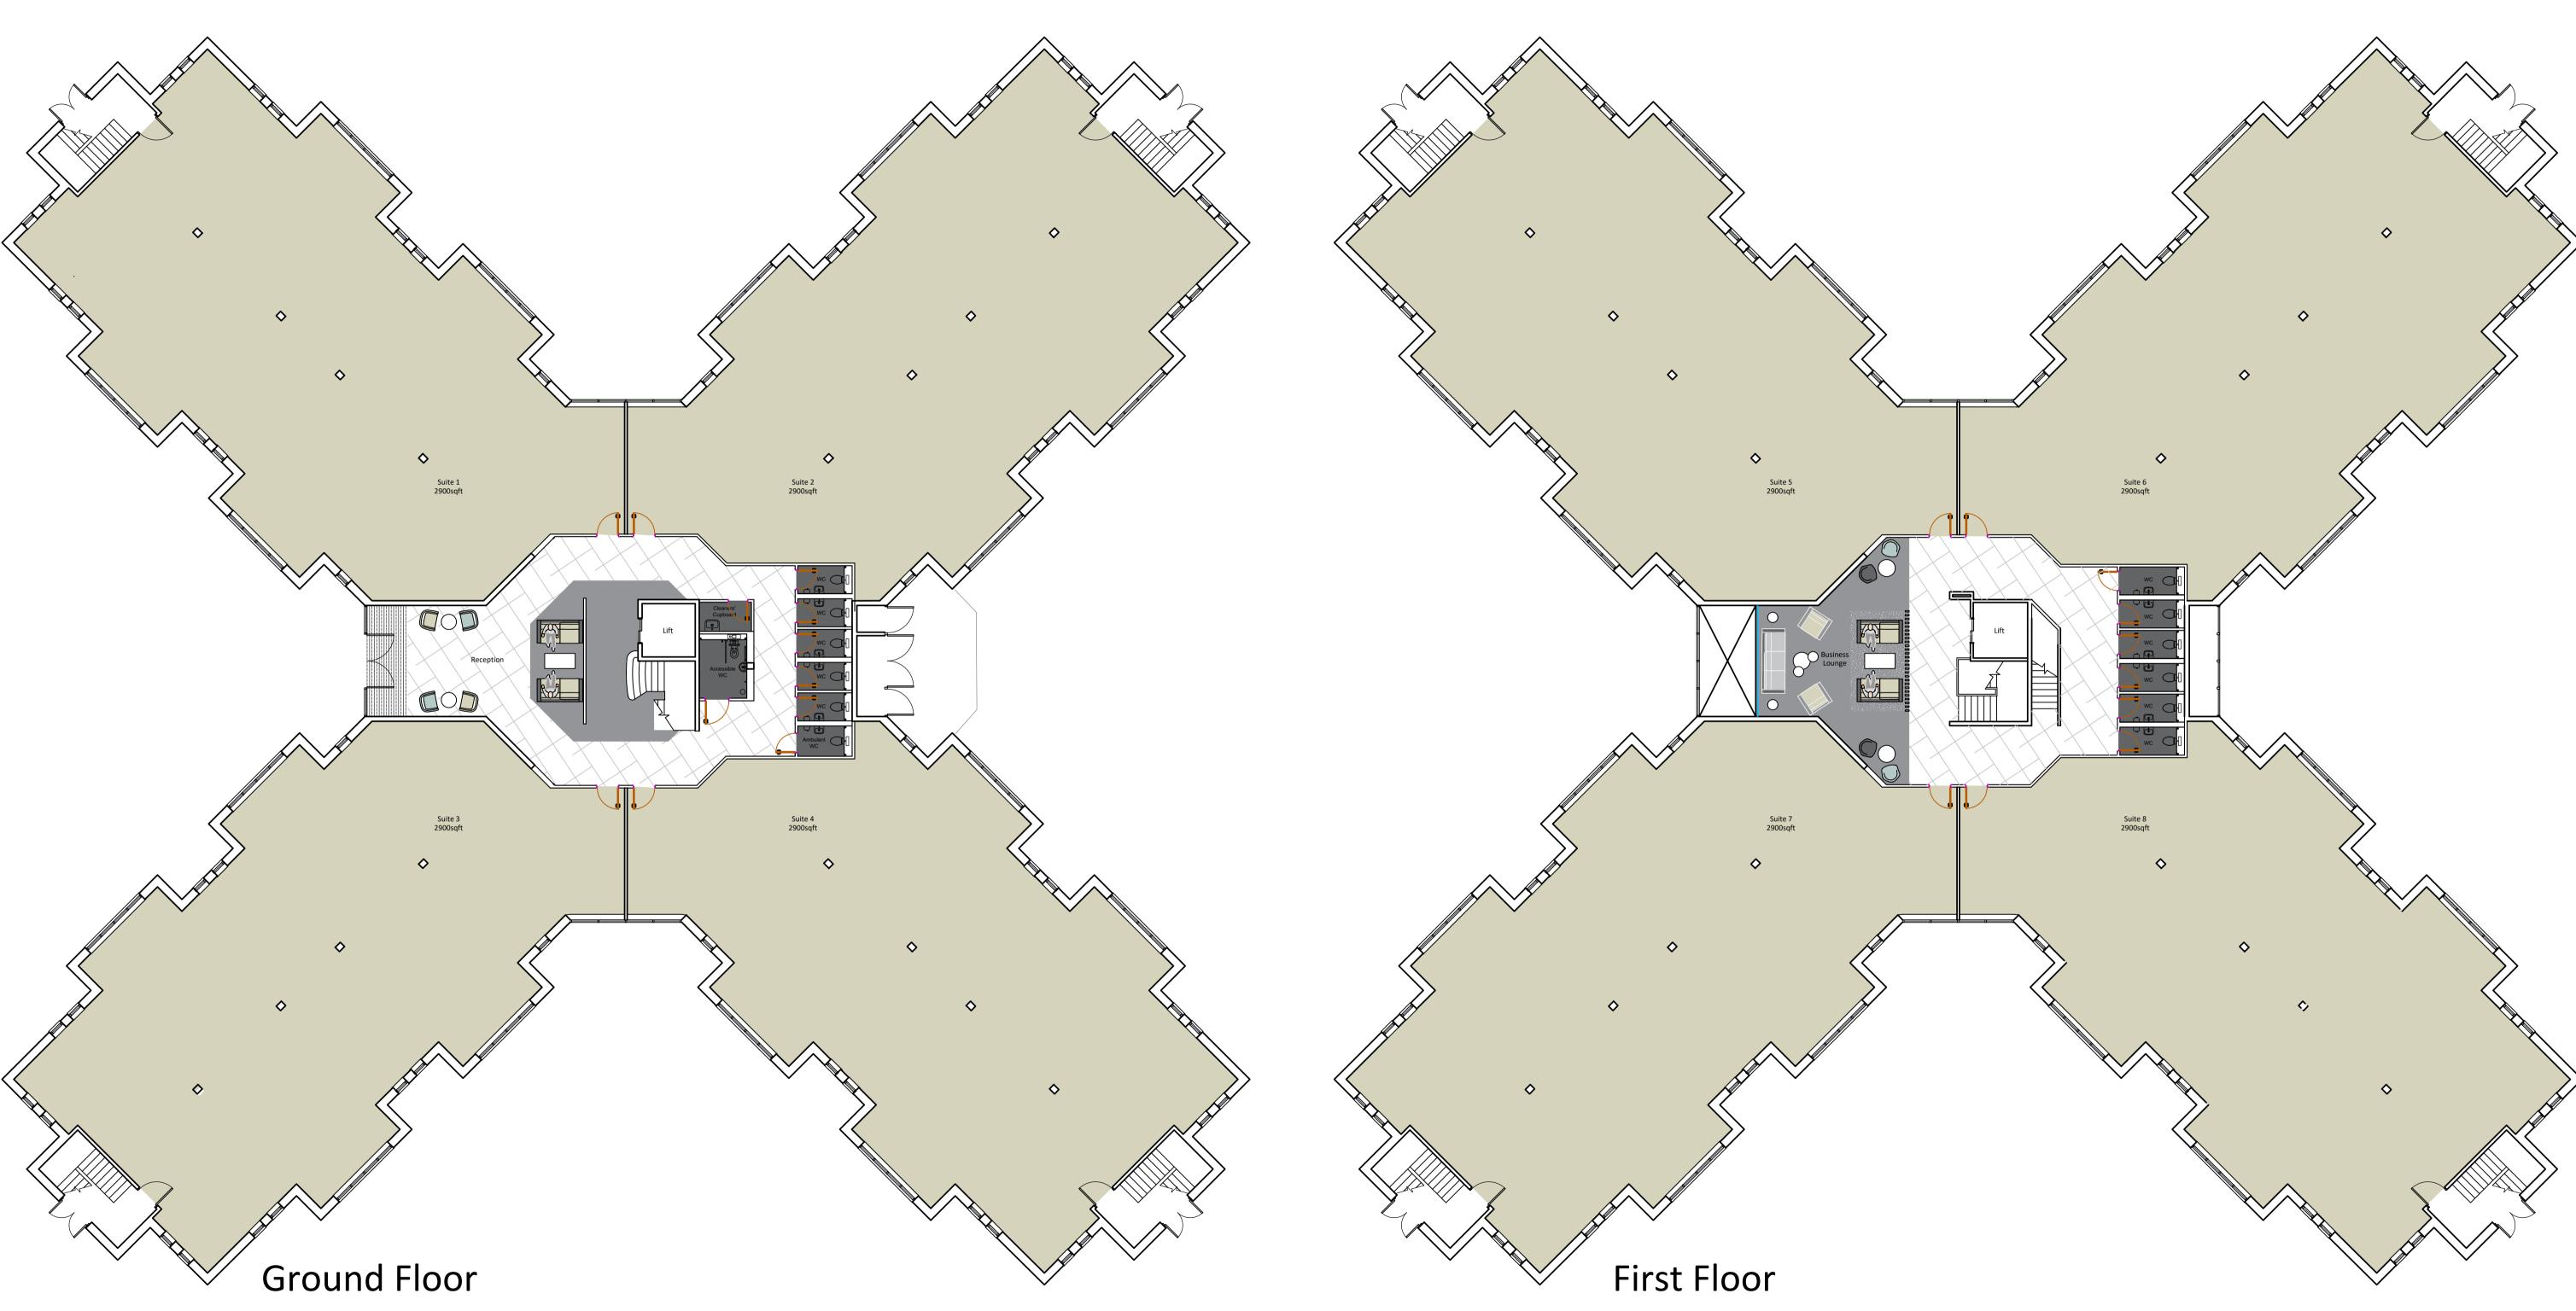

#### **Description**

The property is a detached Headquarters style office building set within landscaped grounds. Providing refurbished accommodation over three floors. Suites now available from 2,900 sq.ft.

#### Accommodation

The accommodation comprises of the following

| Name              | sq ft  | sq m     |
|-------------------|--------|----------|
| Ground - Office 1 | 2,900  | 269.42   |
| Ground - Office 2 | 2,900  | 269.42   |
| Ground - Office 3 | 2,900  | 269.42   |
| Ground - Office 4 | 2,900  | 269.42   |
| Total             | 11,600 | 1,077.68 |

#### **Specification**

Open plan floor plates

Full accessed raised floors

Suspended ceilings

Air conditioning

WC's on each floor

Ground floor reception area

142 car parking spaces + EV charging points